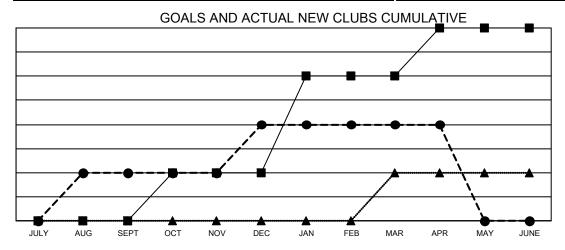

ng transfers) |  |
| JULY/AUG/SEPT | 0             | 1           | 1             | JULY/AUG/SEPT         | 30                     | 70                      | 91                                                 |  |
| OCT/NOV/DEC   | 1             | 1           | 3             | OCT/NOV/DEC           | 60                     | 144                     | 122                                                |  |
| JAN/FEB/MAR   | 2             | 0           | 7             | JAN/FEB/MAR           | 52                     | 64                      | 143                                                |  |
| APR/MAY/JUNE  | 1             | 0           | 0             | APR/MAY/JUNE          | 90                     | 24                      | 15                                                 |  |





- CURRENT YEAR ACTUAL NEW CLUBS

- LAST YEAR ACTUAL NEW CLUBS

## GOALS AND ACTUAL MEMBERS CUMULATIVE



| DROPPED CLUBS: 11 |     | 54 CLUBS OF 126 ADDED 1 OR MORE<br>NEW MEMBERS | GENDER DISTRIBUTION  MALE 1,899 (67.53%) |              |     |
|-------------------|-----|------------------------------------------------|------------------------------------------|--------------|-----|
| DROPPED MEMBERS   |     |                                                | FEMALE                                   | 913 (32.47%) |     |
| DECEASED          | 48  | CLICK HERE FOR CUMULATIVE                      | TOTAL FAMILY UNIT MEMBERS                |              | 517 |
| CLUB CANCELLED 53 |     | MEMBERSHIP DATA                                |                                          |