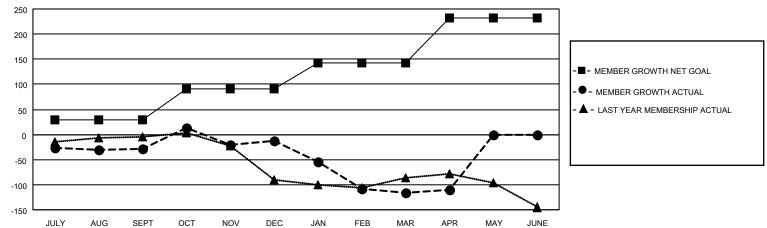

## GOALS AND ACTUAL MEMBERS CUMULATIVE

| DROPPED CLUBS: 11 |     | 54 CLUBS OF 126 ADDED 1 OR MORE<br>NEW MEMBERS | GENDER DISTRIBUTION  MALE 1,899 (67.53%) |              |     |
|-------------------|-----|------------------------------------------------|------------------------------------------|--------------|-----|
| DROPPED MEMBERS   |     |                                                | FEMALE                                   | 913 (32.47%) |     |
| DECEASED          | 48  | CLICK HERE FOR CUMULATIVE                      | TOTAL FAMILY UNIT MEMBERS                |              | 517 |
| CLUB CANCELLED 53 |     | MEMBERSHIP DATA                                |                                          |              | 005 |
| OTHER             | 270 |                                                | FAMILY MEMBERS PAYING HALF DUES          |              | 265 |
| TOTAL             | 371 |                                                | DOEG                                     |              |     |